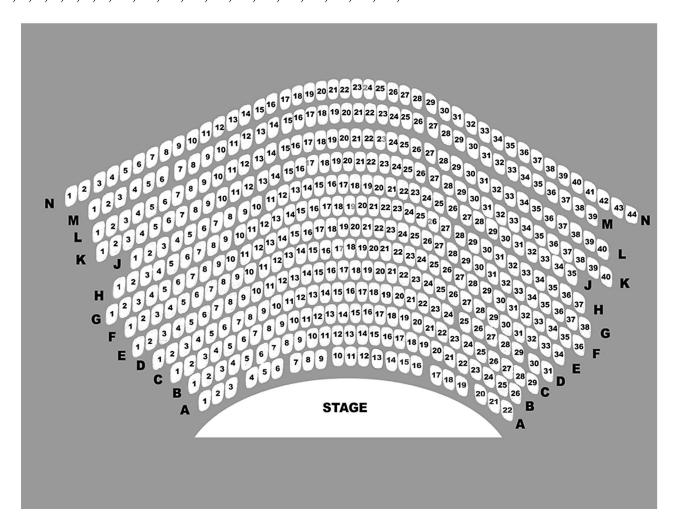

## **Available Seats:**

A: Sold Out

**B: Sold Out** 

C: Sold Out

D: Sold Out

E: 4, 8, 27, 31, 32, 33

F: 3, 4, 5, 6, 7, 8

G: 2, 3, 4, 5, 6, 7, 8, 9, 10, 24, 25, 28, 29, 30, 31, 32, 33, 35, 36, 37, 38

H: 2, 3, 6, 7, 8, 9, 10, 12, 13, 14, 15, 16, 21, 22, 25, 25, 27, 28, 29, 32, 33, 34, 35, 36

J: 5, 6, 7, 8, 9, 12, 13, 14, 15, 16, 19, 20, 21, 22, 23, 24, 25, 26, 27, 28, 29, 30, 31

K: 4, 5, 6, 7, 8, 9, 10, 11, 12, 13, 14, 15, 16, 17, 18, 19, 20, 21 thru 38

L: 2, 4, 5, 6, 7, 8, 9, 12, 13, 14, 15, 17, 18, 19, 20, 21 thru 37

M: 2, 3, 5, 6, 7, 8, 9, 12, 13, 14, 17, 20 thru 39

N: 3, 4, 5, 6, 7, 8, 9, 10, 11, 12, 13, 14, 15, 16, 17, 18, 19, 20, 21, 25 thru 41